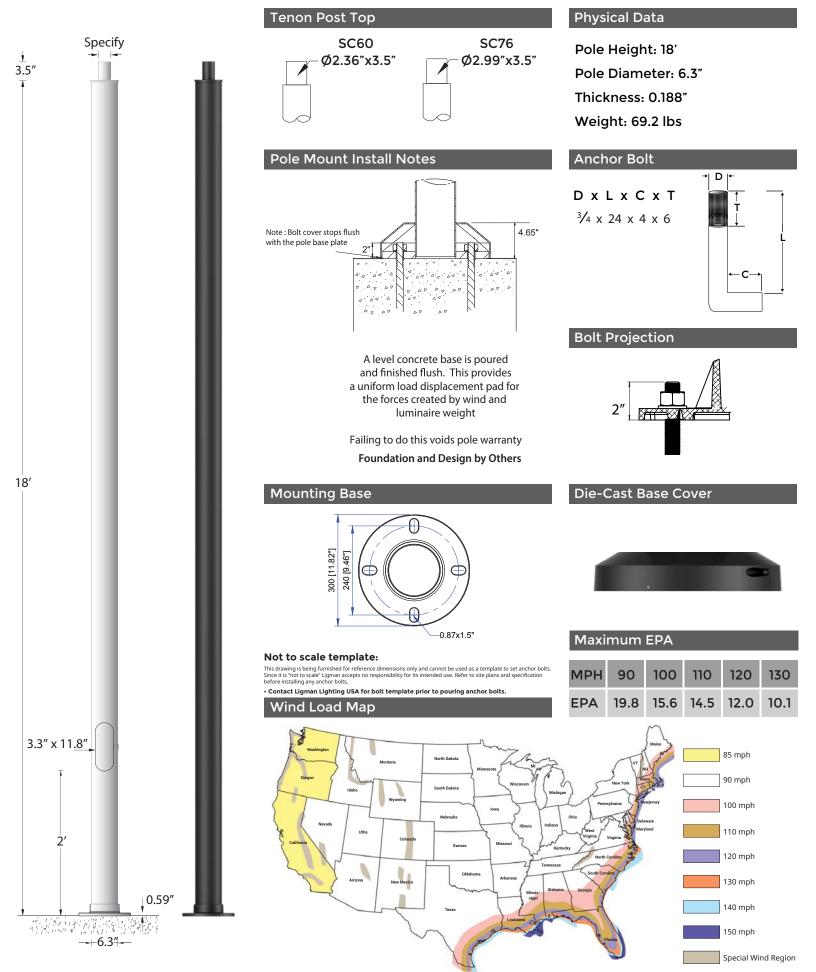

## APD-RSA-6318-18-6.3" DIA - .188"

## Round Straight Aluminum Pole

Ligman Lighting USA reserves the right to change specifications without prior notice, please contact factory for latest information. Due to the continual improvements in LED technology data and components may change withou

### APD-RSA-6318-20'-6.3" DIA - .188"

Round Straight Aluminum Pole

### Anchor Bolt Installation for Poles