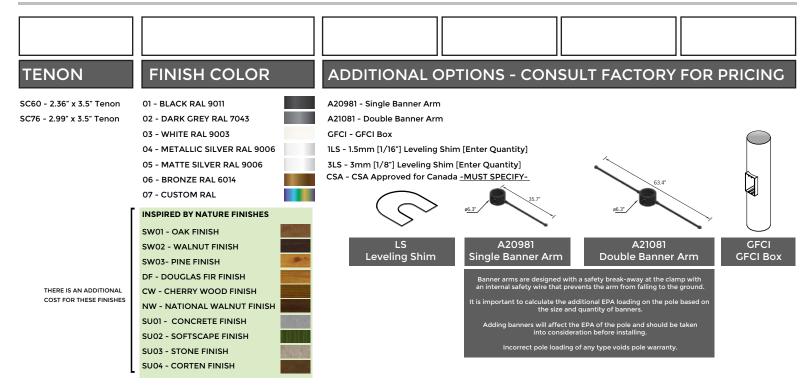

### ORDERING EXAMPLE || APD-RSA-6318-20'-6.3" DIA .188"-SC60-02-Options

Inspired by Nature Finishes The Inspired by nature Finishing is a unique system of decorative powder coating. Our metal decoration process can easily transform the appearance of metal or aluminum product into a wood grain finish.